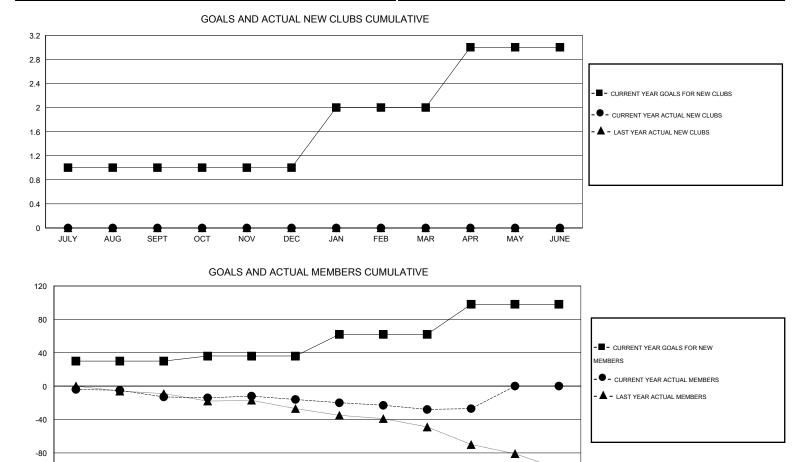

## GMT: CARL HARRELL

|               |                  | Clubs               |                            |                             | Members               |                    |                                  |                              |                             |  |
|---------------|------------------|---------------------|----------------------------|-----------------------------|-----------------------|--------------------|----------------------------------|------------------------------|-----------------------------|--|
|               | RESU             | LTS FOR 2013-2014   |                            |                             | RESULTS FOR 2013-2014 |                    |                                  |                              |                             |  |
| QUARTER       | NEW CLUB<br>GOAL | ACTUAL NEW<br>CLUBS | ACTUAL<br>DROPPED<br>CLUBS | ACTUAL NET<br>GAIN/<br>LOSS | QUARTER               | NEW MEMBER<br>GOAL | ACTUAL TOTAL<br>MEMBERS<br>ADDED | ACTUAL<br>DROPPED<br>MEMBERS | ACTUAL NET<br>GAIN/<br>LOSS |  |
| JULY/AUG/SEPT | 1                | 0                   | 1                          | -1                          | JULY/AUG/SEPT         | 30                 | 15                               | 28                           | -13                         |  |
| OCT/NOV/DEC   | 0                | 0                   | 0                          | 0                           | OCT/NOV/DEC           | 6                  | 16                               | 19                           | -3                          |  |
| JAN/FEB/MAR   | 1                | 0                   | 0                          | 0                           | JAN/FEB/MAR           | 26                 | 17                               | 29                           | -12                         |  |
| APR/MAY/JUNE  | 1                | 0                   | 0                          | 0                           | APR/MAY/JUNE          | 36                 | 12                               | 11                           | 1                           |  |